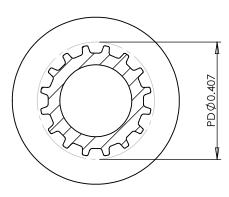

## **Part Number:** 16T0800DFAH1S

www.plastock.biz © 2010 Putnam Precision Molding **Part Description:** 

.0800" Pitch (MXL) Timing Belt Pulleys For Belts up to 1/4" Wide

Dimensions are in inches Tolerances: Fractional <u>+</u> 0.015