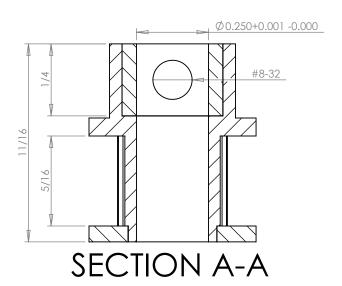

## **SECTION B-B**

## **Part Number:** 16T0800DFAH1S

www.plastock.biz © 2010 Putnam Precision Molding **Part Description:** 

.0800" Pitch (MXL) Timing Belt Pulleys For Belts up to 1/4" Wide

Dimensions are in inches Tolerances: Fractional <u>+</u> 0.015