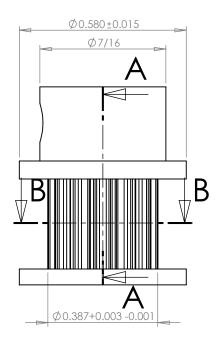

## **Part Number:** 16T0800DFAH1S

www.plastock.biz © 2010 Putnam Precision Molding **Part Description:** 

.0800" Pitch (MXL) Timing Belt Pulleys For Belts up to 1/4" Wide

Dimensions are in inches Tolerances: Fractional <u>+</u> 0.015